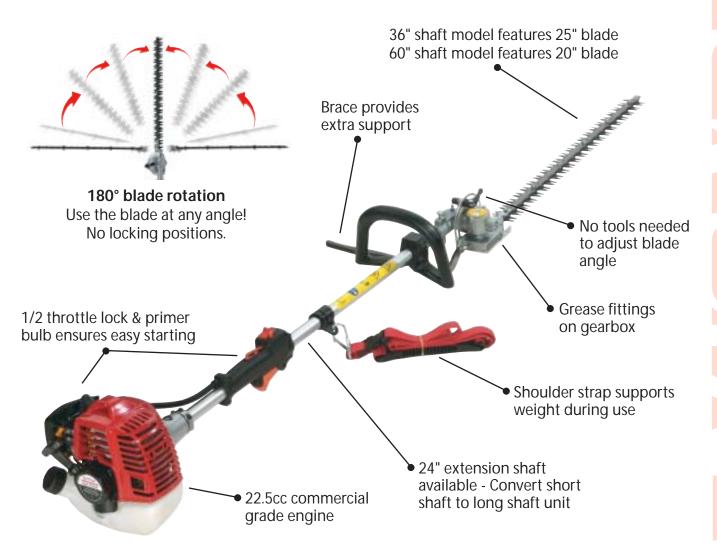

## specifications

|                       | Short Shaft                 | Long Shaft |
|-----------------------|-----------------------------|------------|
| Item Number           | 2300-00-01                  | 2310-00-01 |
| Blade Length (inches) | 25                          | 20         |
| Double-Edge Blade     | •                           | •          |
| Rotation (degrees)    | 180°                        | 180°       |
| Shaft Length          | 36"                         | 60"        |
| Solid Shaft Drive     | •                           | •          |
| Weight (pounds)       | 12.9                        | 14.2       |
| Blade Speed           | 4900 CUTS PER MINUTE        |            |
| Shoulder Strap        | •                           | •          |
| Warranty              | 1 YEAR COMMERCIAL/ CONSUMER |            |
| Engine                | 22.5 cc                     | 22.5 cc    |
| Guard Plate           | •                           | •          |
| Ball Bearing Gears    | •                           | •          |

## 

The Extended Reach Hedge Trimmer works great for hard to reach hedges, cutting at different angles and makes quick work of ground cover. With fast blade adjustments and ease of use, the Extended Reach Hedge Trimmer is a time and money saving tool for landscapers.

Adjust blade to any angle up to 180° with quick release lever.

Loop handle and brace for superior user comfort.

Quick release extension shaft. No tools required.

Shoulder strap helps support the weight for less user fatigue.